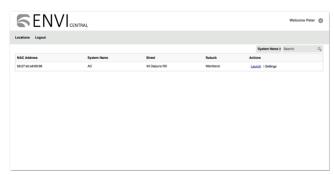

## **ENVI Central Remote Management Interface**

Table View of all Connected Sites.

Individual System Details to Assist Asset Tracking.