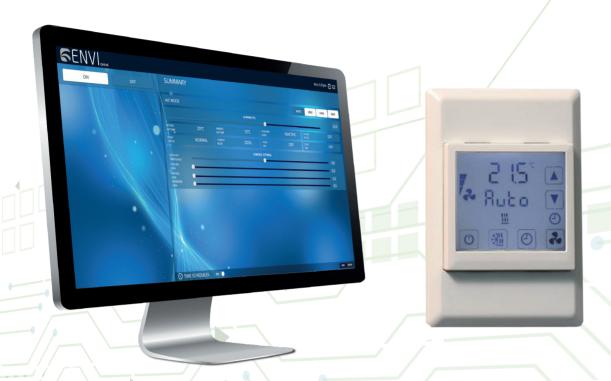

## Universal HVAC Central Control Interface

ENVI Central is a truly universal commercial HVAC Central Control Interface. ENVI gives you the freedom to control single or multiple HVAC Systems from one central point of control making it easier to monitor and manage. You have the option to use either the user friendly web interface or use the amazing looking capacitive touchpads that would compliment any modern building design and come in black or white.

- Intuitive easy to use Web Interface.
- Compatible with most Commercial AC systems
- Manage single or multiple AC systems from one interface
- System Fault Reporting
- System Time Scheduling
- Low cost remote management solution for unlimited sites
- Easy new or retro fit installation
- Future NEX Cloud connection for system trend reporting and email alerts