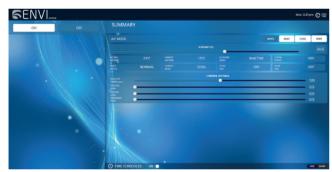

## **ENVI Central User Control Web Interface**

Take Control of your A/C system from the ENVI Central Web Interface.

Create Individual Zone Time Schedules to Suit your Needs.