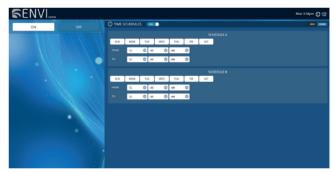

## **ENVI Central User Control Web Interface**

Take Control of your A/C system from the ENVI Central Web Interface.

Create Individual Zone Time Schedules to Suit your Needs.