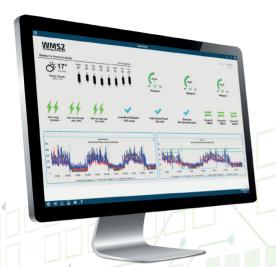

# **Energy Demand Control System**





The Increasing energy prices impose a significant impact on running an efficient business where the energy demand required in peak times is extremely high. In these scenario it becomes important to keep the building load under check to avoid paying high tarriffs on your electricity bills. Hence, Insight Control has developed the Energy Demand Control system specifically designed for QSR, Hotels, Clubs and Pubs.

- Automatic Load Shed Control
- Energy Monitoring
- Temperature Monitoring (Store & Cold / Freezer Rooms)
- Time Schedule Equipment Shutdown after hours
- Fail Safe Control, High Temp override
- Battery & Solar integration possible
- New build or retro fit installation
- NEX Cloud connection for system trend reporting and email alerts

## **EDC System Implementation Process**