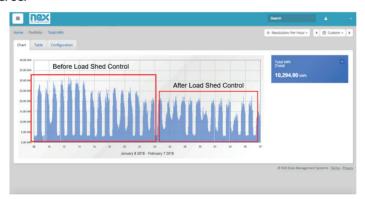

siness where the energy demand required in peak times is extremely high. In these scenario it becomes important to keep the building load under check to avoid paying high tarriffs on your electricity bills. Hence, Insight Control has developed the Energy Demand Control system specifically designed for QSR, Hotels, Clubs and Pubs.

- Automatic Load Shed Control
- Energy Monitoring
- Temperature Monitoring (Store & Cold / Freezer Rooms)
- Time Schedule Equipment Shutdown after hours
- Fail Safe Control, High Temp override
- Battery & Solar integration possible
- New build or retro fit installation
- NEX Cloud connection for system trend reporting and email alerts

## **EDC System Implementation Process**









# **Energy Demand Control System**

## **EDC** Dashboard





### **NEXData**