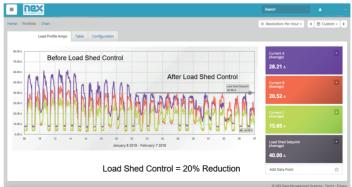

ness where the energy demand required in peak times is extremely high. In these scenario it becomes important to keep the building load under check to avoid paying high tarriffs on your electricity bills. Hence, Insight Control has developed the Energy Demand Control system specifically designed for QSR, Hotels, Clubs and Pubs.

- Automatic Load Shed Control
- Energy Monitoring
- Temperature Monitoring (Store & Cold / Freezer Rooms)
- Time Schedule Equipment Shutdown after hours
- Fail Safe Control, High Temp override
- Battery & Solar integration possible
- New build or retro fit installation
- NEX Cloud connection for system trend reporting and email alerts

## **EDC System Implementation Process**









# **Energy Demand Control System**

## **EDC** Dashboard





### **NEXData**