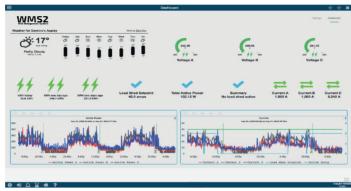

nning an efficient business where the energy demand required in peak times is extremely high. In these scenario it becomes important to keep the building load under check to avoid paying high tarriffs on your electricity bills. Hence, Insight Control has developed the Energy Demand Control system specifically designed for QSR, Hotels, Clubs and Pubs.

- Automatic Load Shed Control
- Energy Monitoring
- Temperature Monitoring (Store & Cold / Freezer Rooms)
- Time Schedule Equipment Shutdown after hours
- Fail Safe Control, High Temp override
- Battery & Solar integration possible
- New build or retro fit installation
- NEX Cloud connection for system trend reporting and email alerts

## **EDC System Implementation Process**









# **Energy Demand Control System**

## **EDC** Dashboard





### **NEXData**