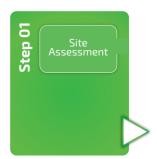

The Increasing energy prices impose a significant impact on running an efficient business where the energy demand required in peak times is extremely high. In these scenario it becomes important to keep the building load under check to avoid paying high tarriffs on your electricity bills. Hence, Insight Control has developed the Energy Demand Control system specifically designed for QSR, Hotels, Clubs and Pubs.

- Automatic Load Shed Control
- Energy Monitoring
- Temperature Monitoring (Store & Cold / Freezer Rooms)
- Time Schedule Equipment Shutdown after hours
- Fail Safe Control, High Temp override
- Battery & Solar integration possible
- New build or retro fit installation
- NEX Cloud connection for system trend reporting and email alerts

## **EDC System Implementation Process**









# **Energy Demand Control System**

## **EDC** Dashboard





### **NEXData**