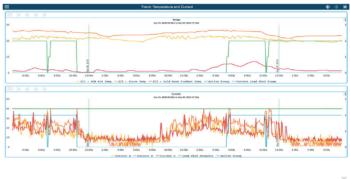

ing an efficient business where the energy demand required in peak times is extremely high. In these scenario it becomes important to keep the building load under check to avoid paying high tarriffs on your electricity bills. Hence, Insight Control has developed the Energy Demand Control system specifically designed for QSR, Hotels, Clubs and Pubs.

- Automatic Load Shed Control
- Energy Monitoring
- Temperature Monitoring (Store & Cold / Freezer Rooms)
- Time Schedule Equipment Shutdown after hours
- Fail Safe Control, High Temp override
- Battery & Solar integration possible
- New build or retro fit installation
- NEX Cloud connection for system trend reporting and email alerts

## **EDC System Implementation Process**









# **Energy Demand Control System**

## **EDC** Dashboard





### **NEXData**