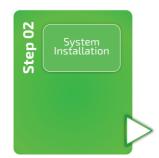

The Increasing energy prices impose a significant impact on running an efficient business where the energy demand required in peak times is extremely high. In these scenario it becomes important to keep the building load under check to avoid paying high tarriffs on your electricity bills. Hence, Insight Control has developed the Energy Demand Control system specifically designed for QSR, Hotels, Clubs and Pubs.

- Automatic Load Shed Control
- Energy Monitoring
- Temperature Monitoring (Store & Cold / Freezer Rooms)
- Time Schedule Equipment Shutdown after hours
- Fail Safe Control, High Temp override
- Battery & Solar integration possible
- New build or retro fit installation
- NEX Cloud connection for system trend reporting and email alerts

## **EDC System Implementation Process**









# **Energy Demand Control System**

## **EDC** Dashboard





### **NEXData**