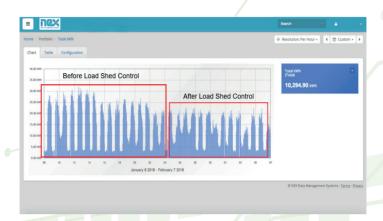

# **Energy Demand Control System**





The Increasing energy prices impose a significant impact on running an efficient business where the energy demand required in peak times is extremely high. In these scenario it becomes important to keep the building load under check to avoid paying high tarriffs on your electricity bills. Hence, Insight Control has developed the Energy Demand Control system specifically designed for QSR, Hotels, Clubs and Pubs.

- Automatic Load Shed Control
- Energy Monitoring
- Temperature Monitoring (Store & Cold / Freezer Rooms)
- Time Schedule Equipment Shutdown after hours
- Fail Safe Control, High Temp override
- Battery & Solar integration possible
- New build or retro fit installation
- NEX Cloud connection for system trend reporting and email alerts

## **EDC System Implementation Process**