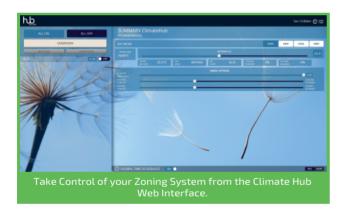

rnet,DHCP,Modbus,RS-485                                |
|                          |                   | Control               | Modbus                                                          |
| General                  |                   | Safety Class          | II (IEC 60536)                                                  |
|                          |                   | Degree of Protection  | IP20 to EN 60529                                                |
|                          |                   | Material              | PC + ABS Plastic (UL94 class V-0)                               |
|                          |                   | Dimensons             | 57 x 147 x 115 mm                                               |

## **Climate Hub User Control Web Interface**





## **Climate Hub Remote Management Interface**