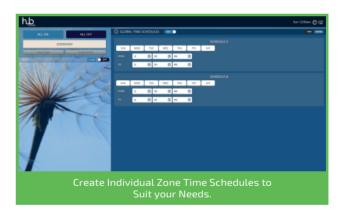

et,DHCP,Modbus,RS-485                                |
|                          |                   | Control               | Modbus                                                          |
| General                  |                   | Safety Class          | II (IEC 60536)                                                  |
|                          |                   | Degree of Protection  | IP20 to EN 60529                                                |
|                          |                   | Material              | PC + ABS Plastic (UL94 class V-0)                               |
|                          |                   | Dimensons             | 57 x 147 x 115 mm                                               |

## **Climate Hub User Control Web Interface**





## **Climate Hub Remote Management Interface**