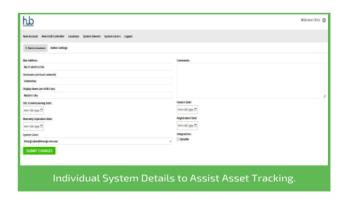

|
|                          |                   | Control               | Modbus                                                          |
| General                  |                   | Safety Class          | II (IEC 60536)                                                  |
|                          |                   | Degree of Protection  | IP20 to EN 60529                                                |
|                          |                   | Material              | PC + ABS Plastic (UL94 class V-0)                               |
|                          |                   | Dimensons             | 57 x 147 x 115 mm                                               |

## **Climate Hub User Control Web Interface**





## **Climate Hub Remote Management Interface**