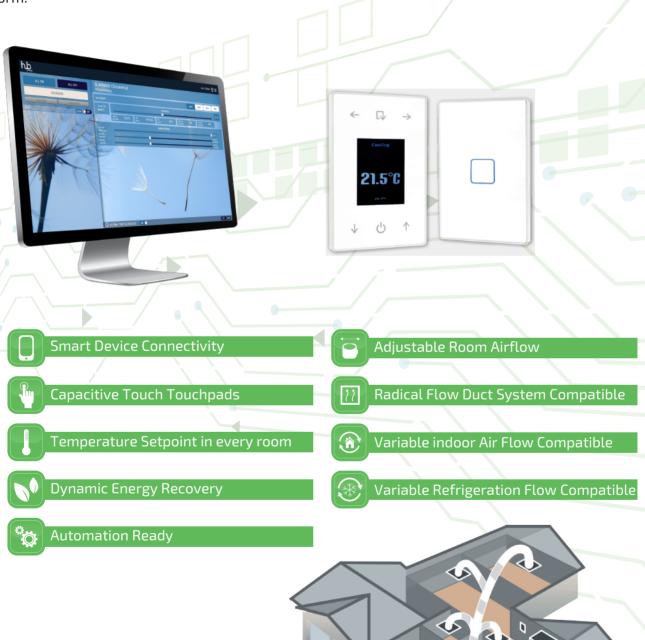

## **Climate Hub**

The Climate HUB SZT series product is the worlds most advanced plug & play climate control system. With the ability to have uto 12 Zones per system, Climate HUB SZT is the marquee product in the HUB climate range and incorporates the Home HUB smart device gateway. The Home HUB gateway streams information to other Home HUB devices and to your computer, Ipad, android or iPhone. Other Home HUB features such as mothership, sightglass and cloud cover are also part of the SZT series product platform.