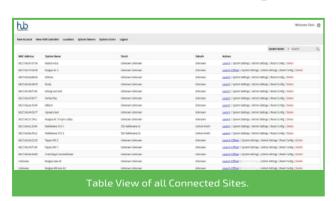

|
|                          |                   | Control               | Modbus                                                          |
| General                  |                   | Safety Class          | II (IEC 60536)                                                  |
|                          |                   | Degree of Protection  | IP20 to EN 60529                                                |
|                          |                   | Material              | PC + ABS Plastic (UL94 class V-0)                               |
|                          |                   | Dimensons             | 57 x 147 x 115 mm                                               |

## **Climate Hub User Control Web Interface**





## **Climate Hub Remote Management Interface**