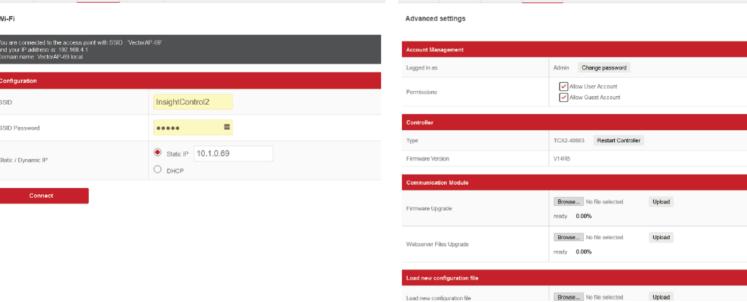

EATURES

- Quick and easy control of setpoint.
- Gives the user a complete control overview of inputs & outputs.
- Access via Phone, Tablet or PC.
- U Wifi or ethernet TCP/I configuration options..
- Connect & configure with Easyset Wifi.
- Multiple User access levels.
- Free software with online updates.
- Sensor calibration feature.
- Complete turnkey solutions available including programming and installation.
- Service and support available. Contact us for options and pricing.