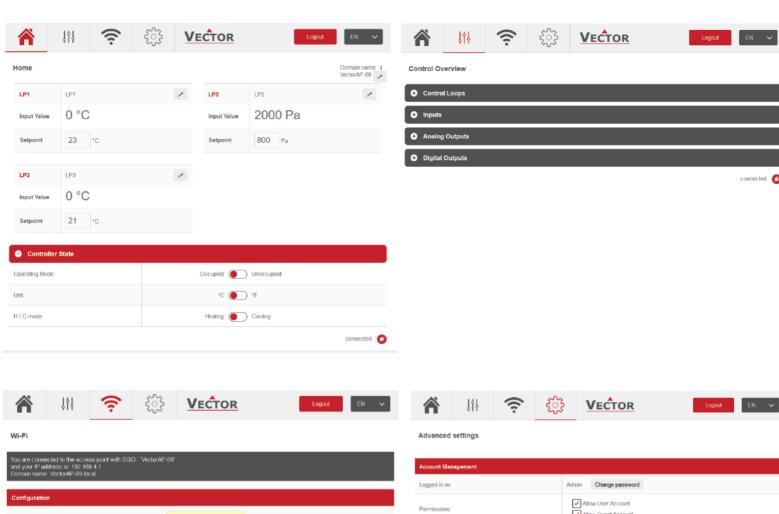

EATURES

- Quick and easy control of setpoint.
- Gives the user a complete control overview of inputs & outputs.
- Access via Phone, Tablet or PC.
- U Wifi or ethernet TCP/I configuration options..
- Connect & configure with Easyset Wifi.
- Multiple User access levels.
- Free software with online updates.
- Sensor calibration feature.
- Complete turnkey solutions available including programming and installation.
- Service and support available. Contact us for options and pricing.