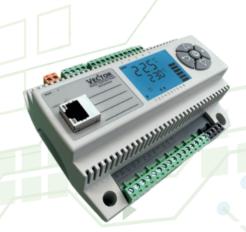

## **Insight Vector TCX2-WiFi / Ethernet**

The TCX2-Wifi or Ethernet is a programmable universal controller with high level communications capabilities and wifi connectivity which allows the user to control the device via a graphical user interface. Each of the 4 control loops may use a P+I sequence, 6 binary stages, 8 universal inputs, and 3 analogue outputs.

- Built in webserver for uder control & monitoring.
- User Friendly GUI for Control & Configuration.
- Onboard interface with backlit LCD.
- © Optional remote wall mounted Touchscreen LCD OPT1.
- BACnet and Modbus TCP/IP communication options.
- Economy mode based on enthalpy or temperature.
- Free EasySet programming software.
- © CO2 control with economy damper override function.
- CO control for car park applications.
- Humidity control with set point shift function.
- Complete turnkey solutions available including programming and installation.
- Service and support available. Contact us for options and pricing.