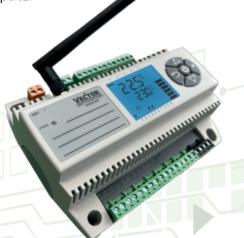

## **Insight Vector TCX2-WiFi / Ethernet**

The TCX2-Wifi or Ethernet is a programmable universal controller with high level communications capabilities and wifi connectivity which allows the user to control the device via a graphical user interface. Each of the 4 control loops may use a P+I sequence, 6 binary stages, 8 universal inputs, and 3 analogue outputs.

- Built in webserver for uder control & monitoring.
- User Friendly GUI for Control & Configuration.
- Onboard interface with backlit LCD.
- © Optional remote wall mounted Touchscreen LCD OPT1.
- BACnet and Modbus TCP/IP communication options.
- Economy mode based on enthalpy or temperature.
- Free EasySet programming software.
- © CO2 control with economy damper override function.
- CO control for car park applications.
- Humidity control with set point shift function.
- Complete turnkey solutions available including programming and installation.
- Service and support available. Contact us for options and pricing.