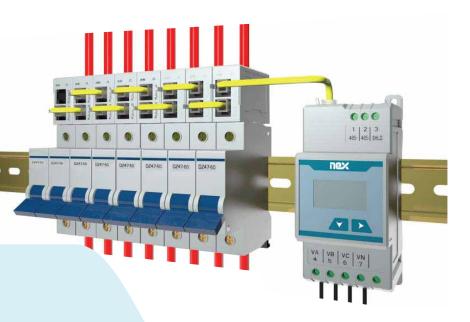

Our NEM 30 meter features low profile clip on or solid core CTs allowing for quick and easy temporary or long term monitoring installations. It allows for up to 30 single phase or 10 three phase circuits to be monitored.

### NEM 30 CTs

The NEM 30 has specially designed CTs to make installation quick and easy. Both solid core and split core types are available. To setup the circuits, simply daisy chain from one CT to the next using RJ12 cables.