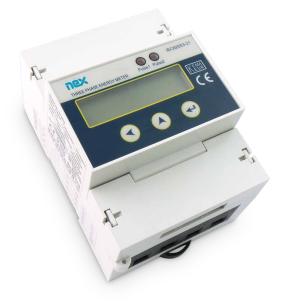

Our NEM 91 and 93 meters provides the ease and reliability of a traditional DIN rail mounted power meter, perfect for permanent switchboard installations.

NEX provides the information you need to make the right decisions.